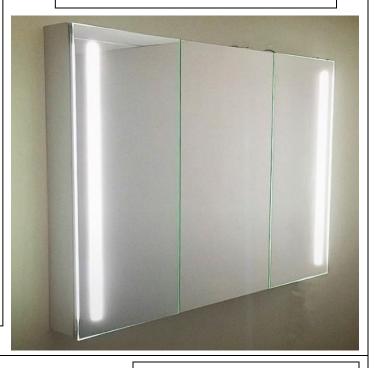

# **LED MEDICINE CABINET**

MODEL#: PHA 4840-3D (1)

#### **FEATURES:**

- 15+18+15 X 40" FULLY MIRRORED DOORS.
- FOUR ADJUSTABLE 3/8" THICK HIGH POLISHED GLASS SHELVES.
- INFINITELY ADJUSTABLE SHELVING WITH LOCKDOWN MECHANISM (NO HOLES IN CABINET).
- 6000K (COOL WHITE) OR 3500K (WARM WHITE).
- BRIGHTNESS: 3300 LUMENS.
- JUNCTION BOX INCLUDED.
- 165-DEGREE PROPRIETARY SOFT CLOSE HEAVY DUTY HINGES.
- LEFT DOOR HINGED RIGHT,
  CENTER AND RIGHT DOORS
  HINGED LEFT AS A STANDARD.
- FULL GASKET BEHIND DOOR.
- HIGH RESOLUTION SILVER PLATE GLASS MIRRORS FRONT, BACK OF DOOR AND BACK WALL.
- BACK WALL MIRROR FULLY SEALED.

### **MIRROR FINISHES:**

FLAT POLISHED EDGE

OVERALL SIZE DIMENSION: 48" WIDE X 40" HIGH X 5 3/16" DEEP

ROUGH OPENING DIMENSION: 47 3/8" WIDE X 39 3/8" HIGH X 4" DEEP

DOOR THICKNESS: 1 3/16"